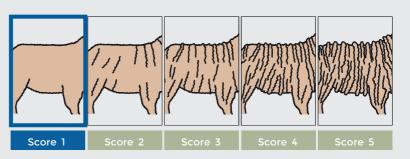

### Visual **Sheep Scores**

Sheep that rank Score 1 according to Australian Merino Standards.

Sheep are more fertile, have better mothering ability, lambs have higher survival rate, are more resilient, and easier to shear.