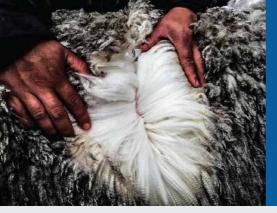

### Visual **Sheep Scores**

Sheep that rank Score 1 according to Australian Merino Standards.

Sheep are more fertile, have better mothering ability, lambs have higher survival rate, are more resilient, and easier to shear.