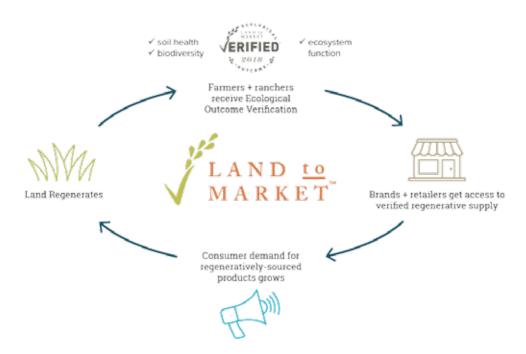

### THE WORLD'S FIRST VERIFIED REGENERATIVE SOURCING SOLUTION

#### EOV A NEW STANDARD FOR LAND HEALTH

We upgraded our GRASS Standard, in collaboration with leading scientists and researchers around the world, to develop the Ecological Outcome Verification Standard (EOV). This is an empirical and scalable soil and landscape assessment methodology that tracks outcomes in soil health, biodiversity, and ecosystem function.