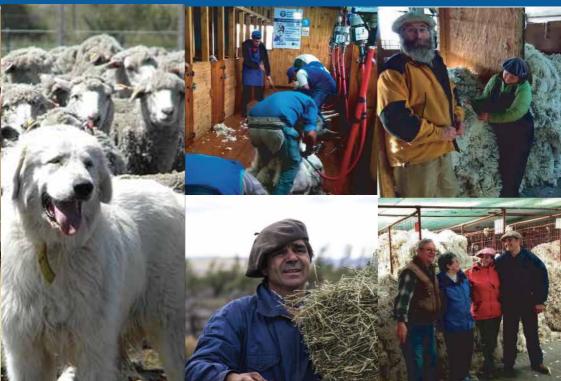

# Our flock improvement program is strongly based on **Animal Welfare** parameters

# 25 Certified Studs180 Commercial Flocks

All our team works on a consistent flock improvement program based on animal welfare and merino genetics.

# Working for the **Best Wool**

Every season our wool is softer, longer, with better textile characteristics.